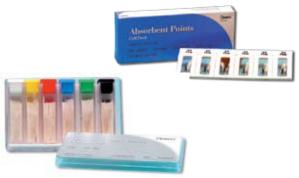

### **Paper Points**

DENTSPLY Paper Points are highly absorbent, handrolled and pre-sterilised. Available in individual or assorted sizes.

#### **Gutta-Percha Points**

DENTSPLY Gutta-Percha Points are dense, highly radioopaque, flexible and pore-free. Available in individual or assorted sizes.

Gutta-Percha Points - Colour Coded ISO Sizes

680/05/08