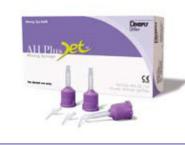

# The leading\* Endo-Sealer AH Plus® now available in an Auto-Mix Syringe

his

Reorder 60620118

AH Plus Jet<sup>™</sup>

**Mixing Tips/ Intra Oral Tips** 

40 x Mixing Tips with Intra Oral Tips

Reorder 60620116

1 x Tube of Paste A (4ml) 1 x Tube of Paste B (4ml) 1 x Mixing Pad