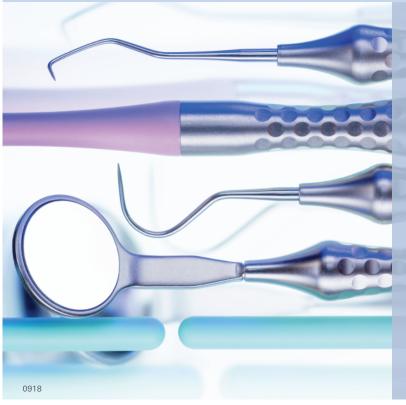

#### **ERGOtouch Handles**

made out of satin-finished stainless steel are hollow and thus ensure low-fatigue work. The grip recess and the design with maximum grip allows safe holding while the satin-finished surface eliminates disturbing glares.

### **ERGOtouch Explorer**

made out of surgical steel according to EN ISO 7492 ensures a high bending strength and flexibility.

The Explorers are permanently fixed.

Autoclavable up to 134°C