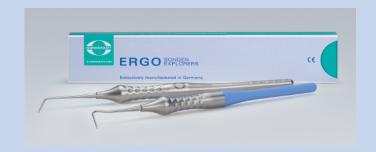

# ERGOtouchtouch

ERGOtouch EXPLORERS
ERGOtouch HANDLES FOR MOUTH MIRRORS

IDS News 2017

The coloured handle ends are made out of glassfiberreinforced plastic material that is successfully used in practice since 2015. The material is autoclavable, colour- and shape-stable as well as resistant against acids and plague-indicators.