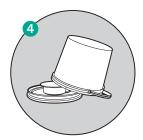

Pull the first tissue through the opening of the dispenser cover. Press the lid firmly until it locks and discard the first tissue. Close the safe-lock cap of the dispenser system. The cap is saftly closed when a click is audible.

Fill out the label completely and stick it good visible on the B. Braun dispenser system. The in use shelf life of the impregnated towels is up to 28 days. For more information, please refer to the product brochure.