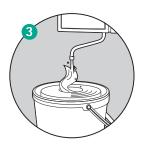

In circular motions soak the roll from the inside out with a sufficient amount of ready to use disinfectant solution. Thereby a uniform wetting of the wipes is guaranteed. The recommended amount of disinfectant is indicated on the dispenser systems label. The fleece roll is completely soaked after 10 minutes.<sup>1</sup>