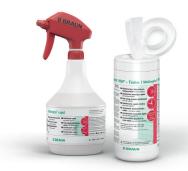

Wear gloves and goggles if necessary. For the cleaning and disinfection of the B. Braun wipes dispenser systems we recommend to use Meliseptol<sup>®</sup> rapid and/or Meliseptol<sup>®</sup> HBV Tissues.