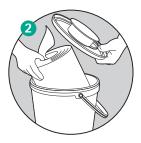

Take the fleece roll out of its packaging and place it in the dispenser system. Pull out the innermost tissue. Prepare the disinfectant solution according to manufacturer's recommendations everytime freshly.

Pull the first tissue through the opening of the dispenser cover. Press the lid firmly until it locks and discard the first tissue. Close the safe-lock cap of the dispenser system. The cap is saftly closed when a click is audible.