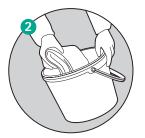

Take the fleece roll out of its packaging and place it in the dispenser system. Pull out the innermost tissue. Prepare the disinfectant solution according to manufacturer's recommendations everytime freshly.

In circular motions soak the roll from the inside out with a sufficient amount of ready to use disinfectant solution. Thereby a uniform wetting of the wipes is guaranteed. The recommended amount of disinfectant is indicated on the dispenser systems label. The fleece roll is completely soaked after 10 minutes.<sup>1</sup>