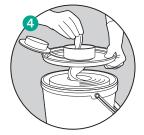

Pull the first tissue through the opening of the dispenser cover. Press the lid firmly until it locks and discard the first tissue. Close the safe-lock cap of the dispenser system. The cap is saftly closed when a click is audible.