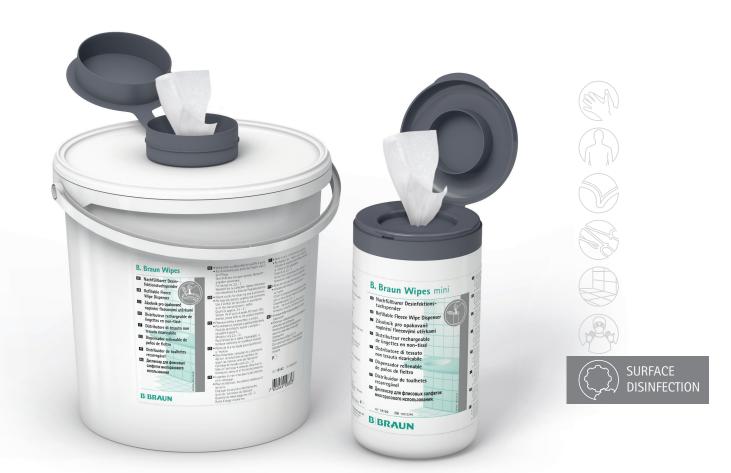

# B. BRAUN WIPES DISPENSER SYSTEMS

FLEXIBLE AND PRACTICAL TO USE

### **B. BRAUN WIPES**

Wipes for cleaning and disinfection in hospitals, medical centers and in nursing homes.

#### B. Braun Wipes / Wipes mini

- Save-lock cap with audible click
- Tissues of high quality (65 g/m<sup>2</sup>)
- High tensil strenght by a cross-layered tissue structure
- Double layered mini-tissue
- B. Braun Wipes 100 pieces (19 cm x 36 cm)
- B. Braun Wipes mini 25 pieces (24 cm x 28 cm)

#### B. Braun Wipes ECO / Wipes mini ECO

- Save-lock cap with audible click
- Tissues of good quality (50 g/m<sup>2</sup>)
- Stretchy in transverse direction through parallel set tissue structure
- Ecological / economic in consumption (20% reduction of material)
- B. Braun Wipes ECO 120 pieces (19 cm x 36 cm)
- B. Braun Wipes ECO mini 60 pieces (15 cm x 20 cm)