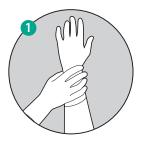

### **FILLING** of B. Braun wipes dispenser system

Our dispensers systems are delivered in clean condition. A cleaning and disinfection prior to the first use is not required. (Re-)fill only completely dry, disinfected, clean and undamaged dispenser systems. Should a pollution be recognized e.g. from the dust caused by the storage or transport, we recommend a cleaning and disinfection of the dispenser system according to the following instructions. During the (re-)filling process wear gloves and goggles if necessary.