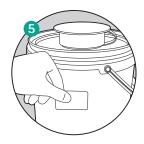

Fill out the label completely and stick it good visible on the B. Braun dispenser system. The in use shelf life of the impregnated towels is up to 28 days. For more information, please refer to the product brochure.