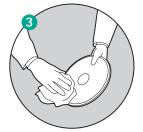

Pull the first tissue through the opening of the dispenser cover. Press the lid firmly until it locks and discard the first tissue. Close the safe-lock cap of the dispenser system. The cap is saftly closed when a click is audible.